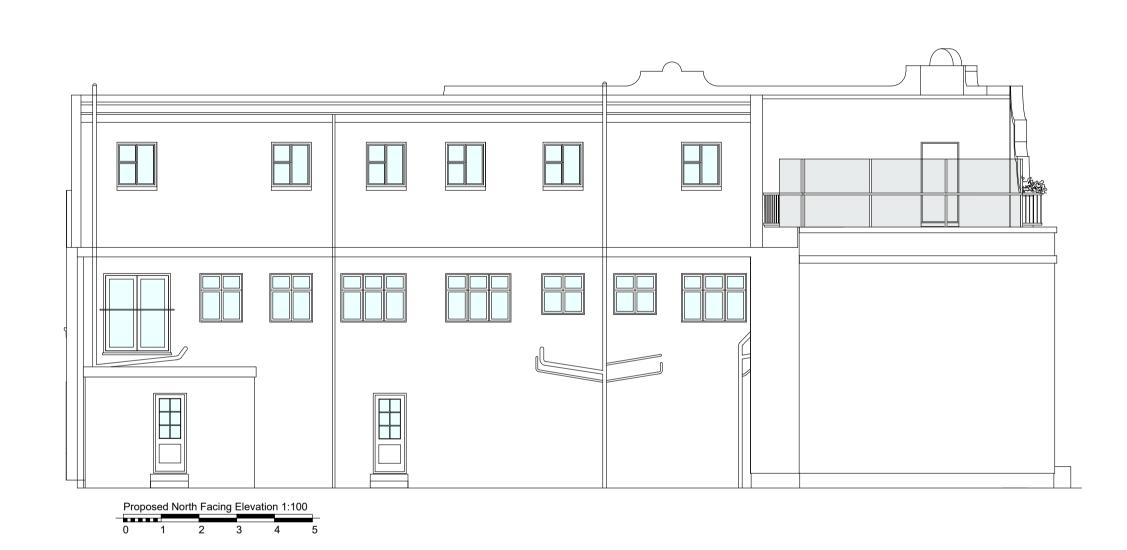

| Drawing Title:      |
|---------------------|
| Proposed Elevations |

| ı |  |
|---|--|
|   |  |
|   |  |
|   |  |
|   |  |
|   |  |
|   |  |
| ı |  |
|   |  |

Drawing no:

| 771-P03 |
|---------|

| Revision: A       | Drawn by:<br>WRS |
|-------------------|------------------|
| Project no: 771   | Chkd by:         |
| Scale: 1:100 @ A1 |                  |