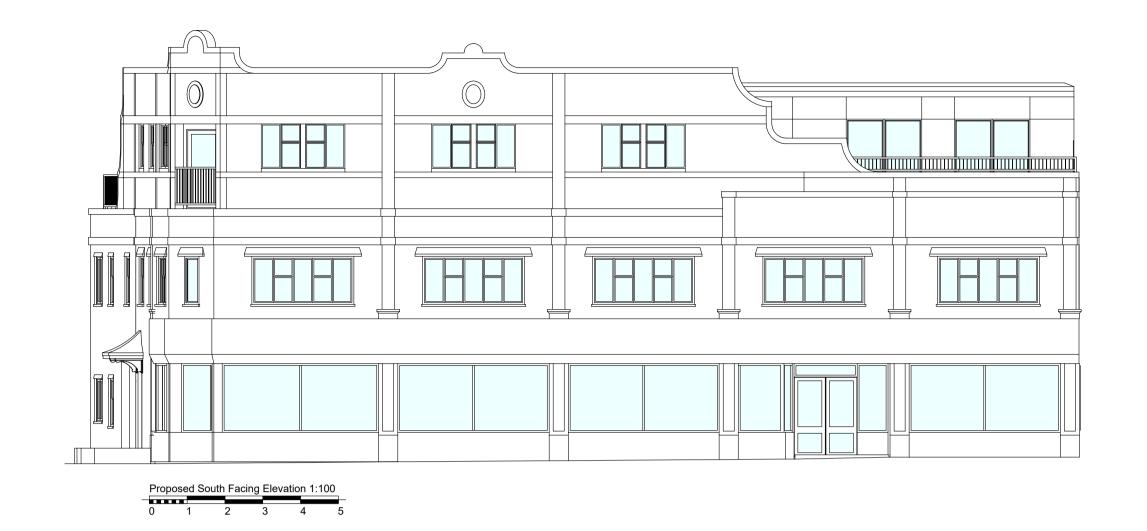

| Drawing Title:      |
|---------------------|
| Proposed Elevations |

| ı |  |
|---|--|
|   |  |
|   |  |
|   |  |
|   |  |
|   |  |
|   |  |
| ı |  |
|   |  |

Drawing no:

| 771-P03 |
|---------|

| Revision: A       | Drawn by:<br>WRS |
|-------------------|------------------|
| Project no: 771   | Chkd by:         |
| Scale: 1:100 @ A1 |                  |