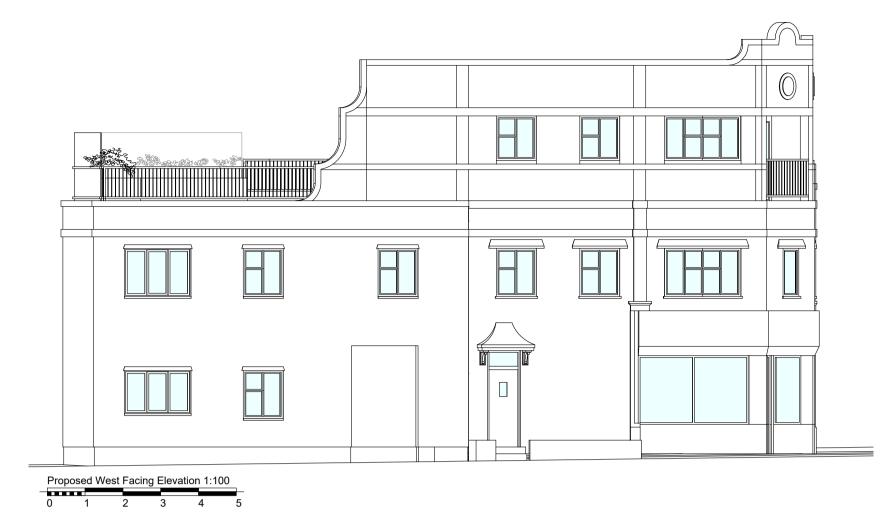

| Drawing Title:      |
|---------------------|
| Proposed Elevations |

| ı |  |
|---|--|
|   |  |
|   |  |
|   |  |
|   |  |
|   |  |
|   |  |
| ı |  |
|   |  |

Drawing no:

| 771-P03 |
|---------|

| Revision: A       | Drawn by:<br>WRS |
|-------------------|------------------|
| Project no: 771   | Chkd by:         |
| Scale: 1:100 @ A1 |                  |