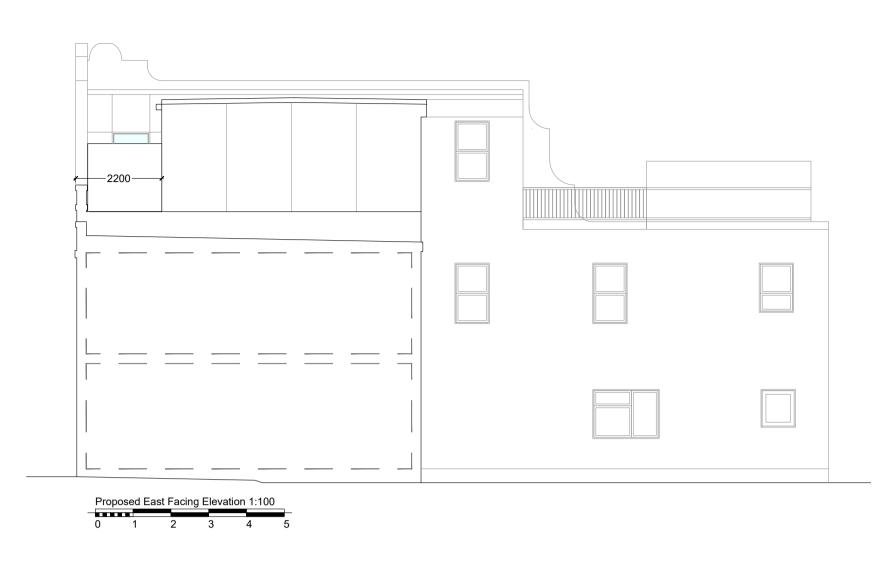

| Drawing Title:      |
|---------------------|
| Proposed Elevations |

| ı |  |
|---|--|
|   |  |
|   |  |
|   |  |
|   |  |
|   |  |
|   |  |
| ı |  |
|   |  |

Drawing no:

| 771-P03 |
|---------|

| Revision: A       | Drawn by:<br>WRS |
|-------------------|------------------|
| Project no: 771   | Chkd by:         |
| Scale: 1:100 @ A1 |                  |