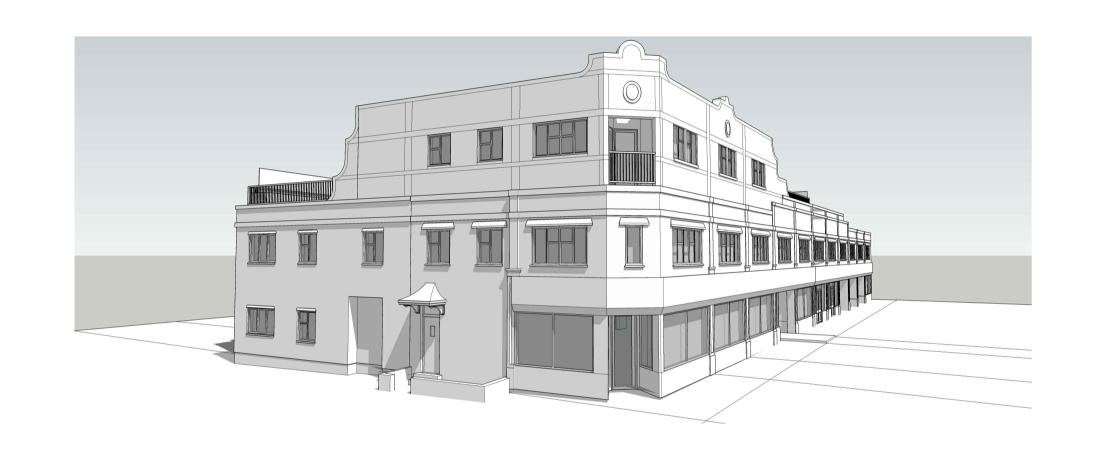

| Drawing Title:      |
|---------------------|
| Proposed Elevations |

| ı |  |
|---|--|
|   |  |
|   |  |
|   |  |
|   |  |
|   |  |
|   |  |
| ı |  |
|   |  |

Drawing no:

| 771-P03 |
|---------|

| Revision: A       | Drawn by:<br>WRS |
|-------------------|------------------|
| Project no: 771   | Chkd by:         |
| Scale: 1:100 @ A1 |                  |