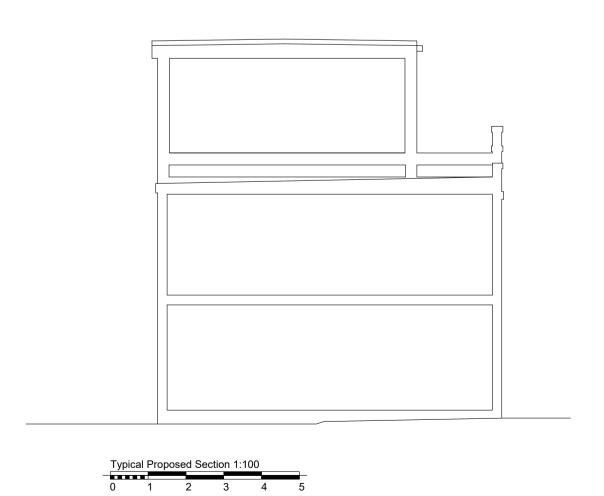

| Drawing Title:      |
|---------------------|
| Proposed Elevations |

| ı |  |
|---|--|
|   |  |
|   |  |
|   |  |
|   |  |
|   |  |
|   |  |
| ı |  |
|   |  |

Drawing no:

| 771-P03 |
|---------|

| Revision: A       | Drawn by:<br>WRS |
|-------------------|------------------|
| Project no: 771   | Chkd by:         |
| Scale: 1:100 @ A1 |                  |